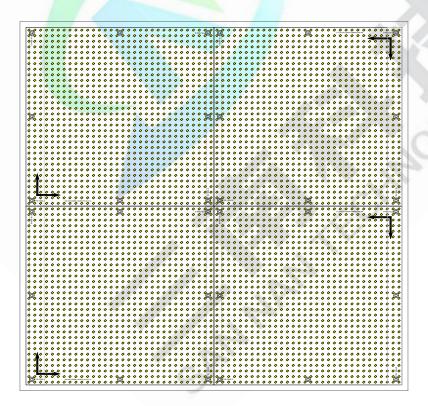

|

深圳市三南科技有限公司

### **▼Light Distribution**



平均光束角(50%): 120度

### **▼Using parameter**

| Link 一 Point10000LED              |
|-----------------------------------|
|                                   |
| controller type SN-K502           |
| Color white                       |
| Voltage DC12V                     |
| Weight 205g/pcs-1024D             |
| Life Span 5years/21900H           |
| Working Temperature -25-60℃       |
| Storage -25-60℃ Temperature       |
| Texture FR4                       |
| Connection Line and terminal wire |
| Thickness 1.6mm                   |
| Installation ST2.9/screw          |
| Video Format SWF/AVI              |

深圳市三南科技有限公司

### **▼Dimension(mm)**



### **▼Controller installation diagram**

## **Front**



## 深圳市三南科技有限公司

### **Back**



#### **▼Setup Warning**

- \* the lamp board shall be installed IN the direction of the lamp board, the signal line shall be connected IN the direction of the out-in arrow, and the power cord shall be installed IN accordance with the positive and negative instructions.
- \* the personnel receiving electricity must hold the electrician certificate. During the installation, the power should be evenly distributed behind the light box or uniformly placed in the distribution box.
- \*\* the length of the light box should be determined according to the size of the light board and the thickness of the light box profile.
- please refer to the wiring scheme in the connection diagram. The power line shall not be less than 2.5 square meters of pure copper wire nation