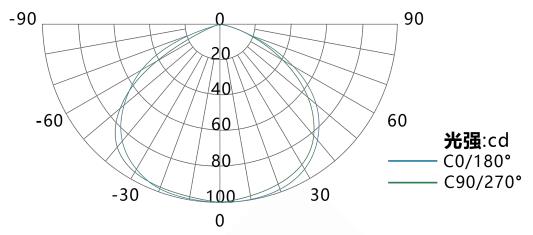

pation, with better heat dissipation performance.                                  |
| 3 | Adopt 3V SMD2835, high brightness, low light fading, high lumen, good color, long life. |
|   | The distance between beads is 7.5mm, the animation is exquisite, it can be used for >   |
| 4 | 2.5cm thick light box and decorative background.                                        |
| 5 | Line signal connection, facilitate installation and maintenance, clean wiring.          |
| 3 | Ente signal confección, facilitate installation and maintenance, ocum winng.            |
| 6 | Single point single control, no screen flash, no glare, conducive to watching.          |
|   |                                                                                         |

深圳市三南科技有限公司

### **▼Light Distribution**



平均光束角(50%): 120度

### **▼Using parameter**

| Link 一 Point10000LED              |
|-----------------------------------|
|                                   |
| controller type SN-K502           |
| Color white                       |
| Voltage DC12V                     |
| Weight 205g/pcs-1024D             |
| Life Span 5years/21900H           |
| Working Temperature -25-60℃       |
| Storage -25-60℃ Temperature       |
| Texture FR4                       |
| Connection Line and terminal wire |
| Thickness 1.6mm                   |
| Installation ST2.9/screw          |
| Video Format SWF/AVI              |

深圳市三南科技有限公司

### **▼Dimension(mm)**



### **▼Controller installation diagram**

## **Front**



## 深圳市三南科技有限公司

### **Back**



#### **▼Setup Warning**

- \* the lamp board shall be