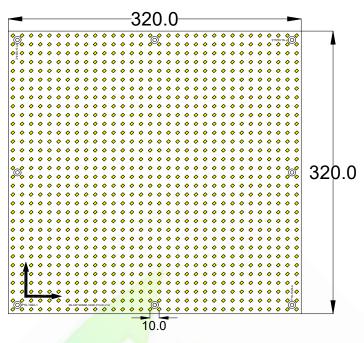

### **▼Dimension(mm)**

| Model         | Voltage | LED    | Power | Size      | LED Number | Color |
|---------------|---------|--------|-------|-----------|------------|-------|
| SN-P10-F-W-5  | DC5V    | SM2835 | 10W   | 320*320mm | 1024pcs    | 6000K |
| SN-P10-F-W-12 | DC12V   | SM2835 | 15W   | 320*320mm | 1024pcs    | 6000K |