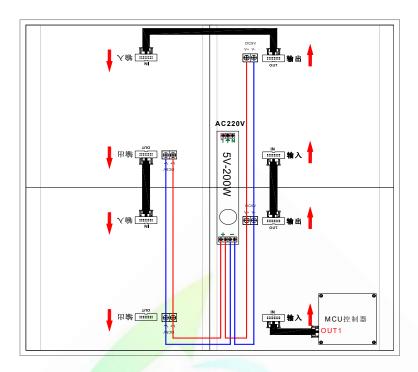

### **▼Controller installation diagram**

#### **▼Setup Warning**

- \* the lamp board shall be installed IN the direction of the lamp board, the signal line shall be connected IN the direction of the out-in arrow, and the power cord shall be installed IN accordance with the positive and negative instructions.
- \* the personnel receiving electricity must hold the electrician certificate. During the installation, the power should be evenly distributed behind the light box or uniformly placed in the distribution box.
- \*\* the length of the light box should be determined according to the size of the light board and the thickness of the light box profile.
- please refer to the wiring scheme in the connection diagram. The power line shall not be less than 2.5 square meters of pure copper wire national standard electronic wire. The maximum load current per square meter is 8A.
- \* the positive and negative poles of the power supply and the male and female of the signal line should be plugged in properly, and should not be connected reversely, causing short circuit of the lamp board;
- \*\* if the lamp board is not on when it is live, the signal line shall be broken first and then the power line shall be broken to damage the signal line;
- \*\* adjust the electric plate to the appropriate torque when installing the lamp plate, select ST2.9 pan head screw, the pan head diameter cannot exceed 8mm, lock the aluminum profile, fix it at 4 corners, prevent excessive force from damaging the lamp plate and bead;
- \*\* to ensure waterproof and anticorrosive, after the power cord is screwed into the terminal, it is recommended to inject the terminal with single-component silica gel (or neutral glass glue or waterproof grease) to cover the exposed copper wire of the power cord for protection;
- \*\* please do not touch the product with live electricity or work with live electricity. Please turn off the power when maintaining the light box.

## 深圳市三南科技有限公司

\*\* it is recommended to use the switch power (with short-circuit protection, overvoltage protection and overcurrent protection) with 80% power.