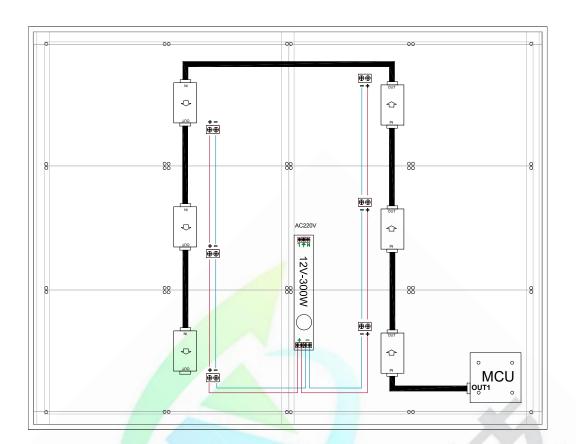

#### **▼Controller installation diagram**

#### **▼Setup Warning**

- \* the lamp board shall be installed IN the direction of the lamp board, the signal line shall be connected IN the direction of the out-in arrow, and the power cord shall be installed IN accordance with the positive and negative instructions.
- \*\* the personnel receiving electricity must hold the electrician certificate. During the installation, the power should be evenly distributed behind the light box or uniformly placed in the distribution box.
- \*\* the length of the light box should be determined according to the size of the light board and the thickness of the light box profile.
- \*\* please refer to the wiring scheme in the connection diagram. The power line shall not be less than 2.5 square meters of pure copper wire national standard electronic wire. The maximum load current per square meter is 8A.
- \*\* the positive and negative poles of the power supply and the male and female of the signal line should be plugged in properly, and should not be connected reversely, causing short circuit of the lamp board;
- \*\* if the lamp board is not on when it is live, the signal line shall be broken first and then the power line shall be broken to damage the signal line;
- \*\* adjust the electric plate to the appropriate torque when installing the lamp plate, select ST2.9 pan head screw, the pan head diameter cannot exceed 8mm, lock the aluminum profile, fix it at 4

## 深圳市三南科技有限公司

corners, prevent excessive force from damaging the lamp plate and bead;

- \*\* to ensure waterproof and anticorrosive, after the power cord is screwed into the terminal, it is recommended to inject the terminal with single-component silica gel (or neutral glass glue or waterproof grease) to cover the exposed copper wire of the power cord for protection;
- \*\* please do not touch the product with live electricity or work with live electricity. Please turn off the power when maintaining the light box.
- \*\* it is recommended to use the switch power (with short-circuit protection, overvoltage protection and overcurrent protection) with 80% power.