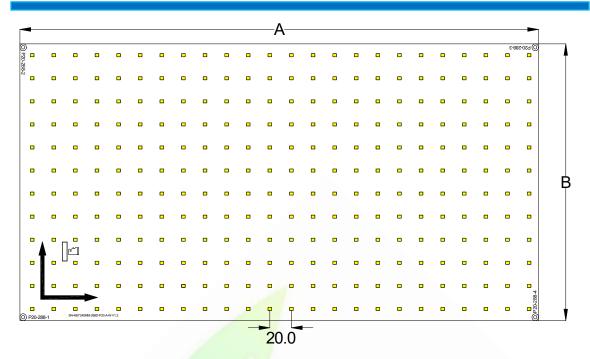

|
| Storage -25-60°C Temperature                                                                            |
| Texture MCPCB                                                                                           |
| Connection Line and terminal wire                                                                       |
| Thickness 1.6mm                                                                                         |
| Installation Way ST2.9/Tapping Screw                                                                    |
| Video Format SWF/AVI                                                                                    |



# Shenzhen SanNan Technology Co.,LTD 深圳市三南科技有限公司

#### **▼Dimension(mm)**



#### **▼Controller installation diagram**

## **Front**



深圳市三南科技有限公司

## **Back**



#### **▼Setup Warning**

- \* the lamp board shall be installed IN the direction of the lamp board, the signal line shall be connected IN the direction of the out-in arrow, and the power cord shall be installed IN accordance with the positive and negative instructions.
- \*\* the personnel receiving electricity must hold the electrician certificate. During the installation, the power should be evenly distributed behind the light box or uniformly placed in the distribution box.
- \*\* the length of the light box should be determined according to the size of the light board and the thickness of the light box profile.
- \*\* please refer to the wiring scheme in the connection diagram. The power line shall