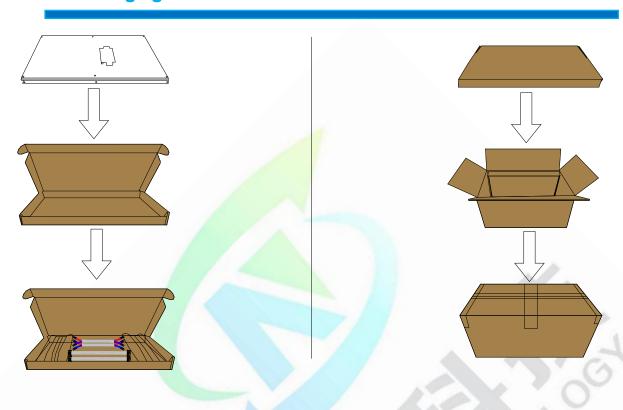

#### **▼Packaging**

#### **▼Packing instruction**

- ※Adopt inner package size: 510\*250\*40mm
- \*\*Carton size: 530\*280\*320mm
- ※2PCS/inner box, 14PCS in 7 layers per carton
- ※净重(NW): 6.57(1±10%)kg※毛重(GW): 8.39(1±10%)kg

Note: the above package quantity and weight only refer to the package as shown in the figure. When other packages are used, the package quantity and weight will be different. The actual package shall prevail.