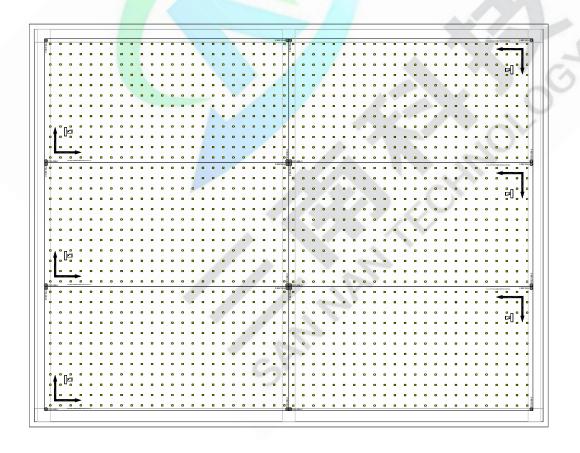

|
| Storage -25-60°C Temperature                                                                            |
| Texture MCPCB                                                                                           |
| Connection Line and terminal wire                                                                       |
| Thickness 1.6mm                                                                                         |
| Installation Way ST2.9/Tapping Screw                                                                    |
| Video Format SWF/AVI                                                                                    |



# Shenzhen SanNan Technology Co.,LTD 深圳市三南科技有限公司

#### **▼Dimension(mm)**



#### **▼Controller installation diagram**

## **Front**



深圳市三南科技有限公司

## **Back**



#### **▼Setup Warning**

- \* the lamp board shall be installed IN the direction of the lamp board, the signal line shall be connected IN the direction of the out-in arrow, and the power cord shall be installed IN accordance with the positive and negative instructions.
- \*\* the personnel receiving electricity must hold the electrician certificate. During the installation, the power should be evenly distributed behind the light box or uniformly placed in the distribution box.
- \*\* the length of the light box should be determined according to the size of the light board and the thickness of the light box profile.
- \*\* please refer to the wiring scheme in the connection diagram. The power line shall not be less than 2.5 square meters of pure copper wire nat