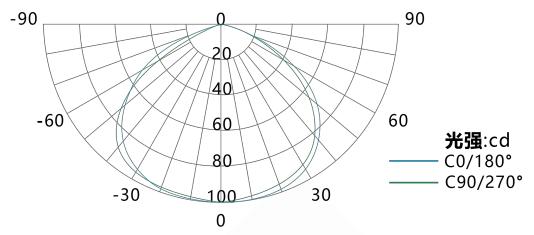

-----------------------------|
| 2 | Adopt 1.6mm thick and high heat conduction aluminum substrate for heat dissipation to improve the service life of the product.           |
| 3 | Adopt 9V SMD2835, high brightness, low light fading, good color, long life.                                                              |
| 4 | The distance between beads is 2CM, the animation operation is meticulous and considerable, and it can be used for > 6CM thick light box. |
| 5 | Each lamp bead works independently, damage one does not affect the operation of other lamp bead, free of maintenance.                    |
| 6 | Separate control connection, each lamp board work independently, convenient maintenance and installation.                                |

深圳市三南科技有限公司

#### **▼Light Distribution**



平均光束角(50%): 120度

#### **▼Using parameter**

| Link     — Point4000LED       controller type     SN-K501       Color     white       Voltage     DC12V |
|---------------------------------------------------------------------------------------------------------|
| Color white                                                                                             |
|                                                                                                         |
| Voltage DC12V                                                                                           |
|                                                                                                         |
| Weight 225g/pcs-288