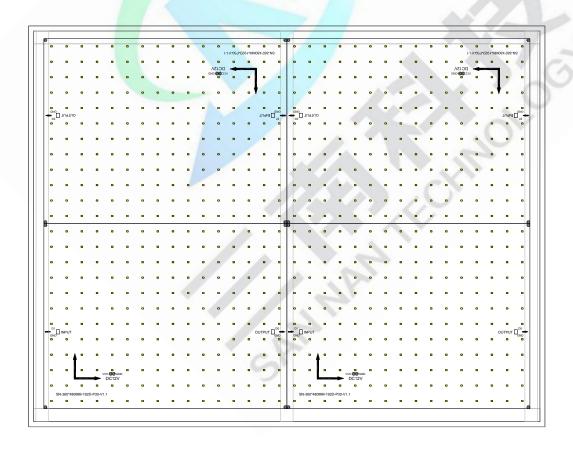

|                 | ST2.9/Tapping Screw |  |  |
|                                                                                                                                                                                                                                                                                                                                                                           | Video Format    | SWF/AVI             |  |  |



# Shenzhen SanNan Technology Co.,LTD 深圳市三南科技有限公司

#### **▼Dimension(mm)**



#### **▼Controller installation diagram**

## **Front**



深圳市三南科技有限公司

## **Back**



#### **▼Setup Warning**

- \*\* the lamp board shall be installed IN the direction of the lamp board, the signal line shall be connected IN the direction of the out-in arrow, and the power cord shall be installed IN accordance with the positive and negative instructions.
- \*\* the personnel receiving electricity must hold the electrician certificate. During the installation, the power should be evenly distributed behind the light box or uniformly placed in the distribution box.
- \* the length of the light box should be determined according to the size of the light board and the thickness of the light box profile.
- \*\* please refer to the wiring scheme in the connection diagram. The power line shall not be less than 2.5 square meters of pure copper wire nat