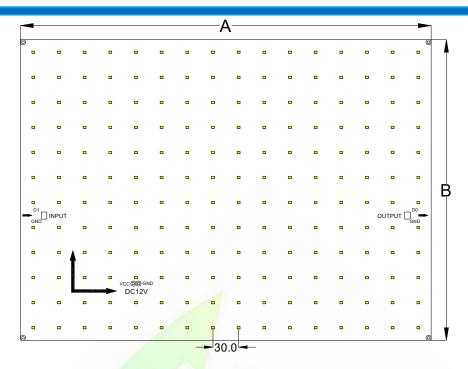

|                 | ST2.9/Tapping Screw |  |  |
|                                                                                                                                                                                                                                                                                                                                                                           | Video Format    | SWF/AVI             |  |  |



# Shenzhen SanNan Technology Co.,LTD 深圳市三南科技有限公司

#### **▼Dimension(mm)**



#### **▼Controller installation diagram**

## **Front**



深圳市三南科技有限公司

## **Back**



#### **▼Setup Warning**

- \*\* the lamp board shall be installed IN the direction of the lamp board, the signal line shall be connected IN the direction of the out-in arrow, and the power cord shall be installed IN accordance with the positive and negative instructions.
- \*\* the personnel receiving electricity must hold the electrician certificate. During the installation, the power should be evenly distributed behind the light box or uniformly placed in the distribution box.
- \* the length of the light box should be determined according to the size of the light board and the thickness of the light box profile.
- \*\* please refer to the wiring scheme in the connection diagram. The power line shall