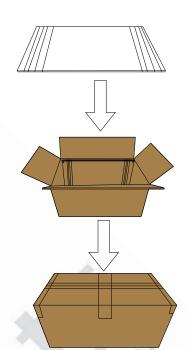

#### **▼Packaging**

#### **▼Packing instruction**

**%**Using pearl cotton interlayer, winding film binding

※Carton size: 530\*280\*320mm

%2PCS/inner box, 24PCS in 7 layers per carton

※净重(NW): 6.57(1±10%)kg※毛重(GW): 8.39(1±10%)kg

Note: the above package quantity and weight only refer to the package as shown in the figure. When other packages are used, the package quantity and weight will be different. The actual package shall prevail.