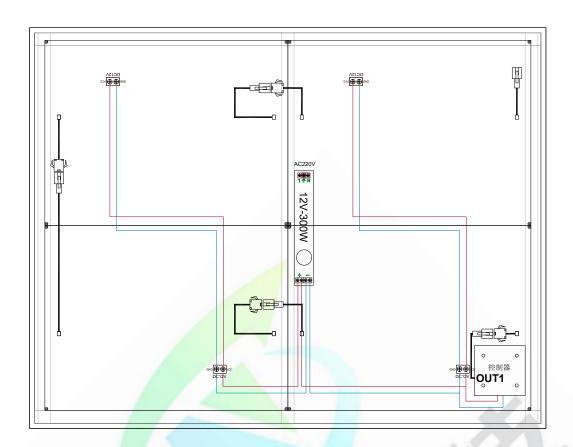

#### **▼Controller installation diagram**

#### **▼Setup Warning**

- \*\* the lamp board shall be installed IN the direction of the lamp board, the signal line shall be connected IN the direction of the out-in arrow, and the power cord shall be installed IN accordance with the positive and negative instructions.
- \*\* the personnel receiving electricity must hold the electrician certificate. During the installation, the power should be evenly distributed behind the light box or uniformly placed in the distribution box.
- \* the length of the light box should be determined according to the size of the light board and the thickness of the light box profile.
- \*\* please refer to the wiring scheme in the connection diagram. The power line shall not be less than 2.5 square meters of pure copper wire national standard electronic wire. The maximum load current per square meter is 8A.
- \*\* the positive and negative poles of the power supply and the male and female of the signal line should be plugged into each other, and the lamp board should be short-circuited.therefore, the controller should be connected to the DC12V power supply.
- \*\* if the lamp board is not on when it is live, the signal line shall be broken first and then the power line shall be broken to damage the signal line;
- \*\* adjust the electric plate to the appropriate torque when installing the lamp plate, select ST2.9 pan head screw, the pan head diameter cannot exceed 8mm, lock the aluminum profile, fix it at 4 corners, prevent excessive force from damaging the lamp plate and bead;

## 深圳市三南科技有限公司

- \* to ensure waterproof and anticorrosive, after the power cord is screwed into the terminal, it is recommended to inject the terminal with single-component silica gel (or neutral glass glue or waterproof grease) to cover the exposed copper wire of the power cord for protection;
- \*\* please do not touch the product with live electricity or work with live electricity. Please turn off the power when maintaining the light box.
- \*\* it is recommended to use the switch power (with short-circuit protection, overvoltage protection and overcurrent protection) with 80% power.