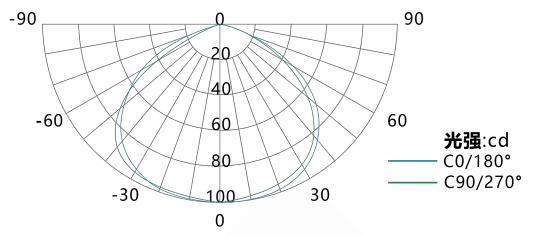

|
| 4 | The bead spacing is 3CM, running animation is considerable, can be used for > 8CM thick light box and interior decoration lighting and ceiling lighting system. |
| 5 | Suitable for the light box size requirements are relatively large, cost-effective, easy to install.                                                             |
| 6 | Terminal line signal connection, convenient installation and maintenance.                                                                                       |
| 7 | Single point single control, no screen flash, no glare, conducive to watching.                                                                                  |

深圳市三南科技有限公司

#### **▼Light Distribution**



平均光束角(50%): 120度

#### **▼Using parameter**

| Link— Point3000LEDcontroller typeSN-K503ColorwhiteVoltageDC12VWeight195g/pcs-216DLife Span5years/21900HWorking<br>Temperature-25-60°CStorage<br>Temperature-25-60°CTextureMCPCBConnection<br>TypeTerminal and WireThickness1.2mmInstallation<br>WayST2.9/Tapping ScrewVideo FormatSWF/AVI                                                                                 |                 |                     |  |  |
|----------------------------------------------------------------------------------------------------------------------------------------------------------------------------------------------------------------------------------------------------------------------------------------------------------------------------------------------------