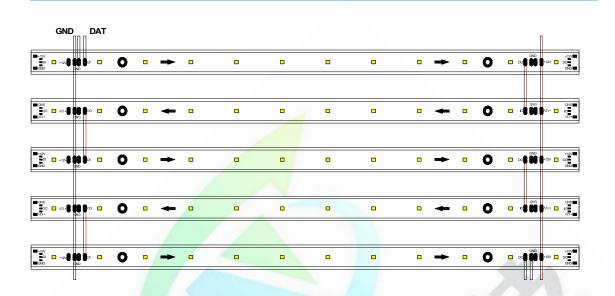

## ▼Controller installation diagram

#### ▼Setup Warning

\* when installing the light bar, it is necessary to install it in the direction of the light bar. The signal line should be connected in the direction of the do-di arrow, and the power line should be installed in accordance with the positive and negative instructions.

 $\times$  the length of the light box should be determined according to the size of the light board and the thickness of the light box profile.

☆ please refer to the wiring scheme in the connection diagram to connect to the controller DAT and GND ports. The power line shall not be less than 2.5 square meters of pure copper wire national standard electronic wire. The maximum load current per square meter is 8A.

\* the corresponding controller DAT GND of the light bar screen print is connected well and cannot be connected backwards, causing short circuit of the light bar;

 $\times$  if the lamp board is not on when it is live, the signal line shall be broken first and then the power line shall be broken to damage the signal line;