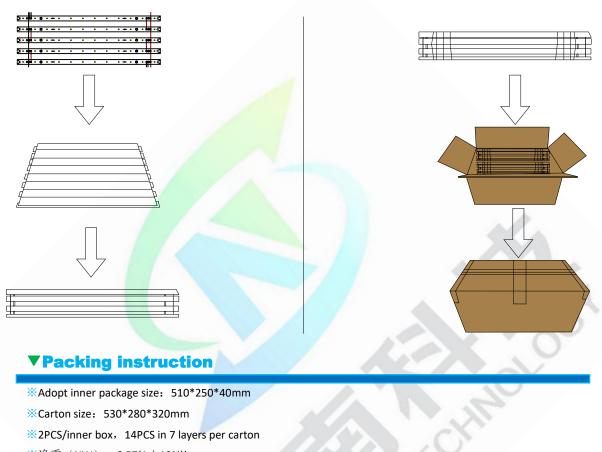

### Packaging

- ※净重(NW): 6.57(1±10%)kg
- ※毛重(GW): 8.39(1±10%)kg

Note: the above package quantity and weight only refer to the package as shown in the figure. When other packages are used, the package quantity and CANN

weight will be different. The actual package shall prevail.

4