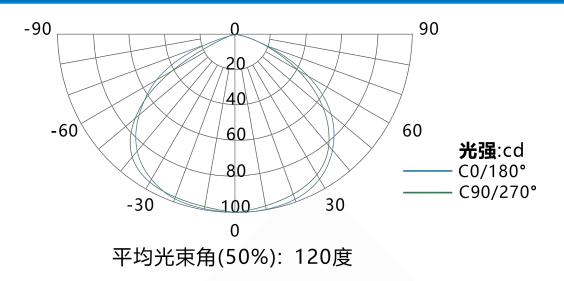

----------------------------------------------------------------------------------------------------------|
| 2 | Adopt 1.2mm thick aluminum substrate with high heat conduction to improve the service life of the product.         |
| 3 | Adopt 9V SMD2835, high brightness, low light fading, good color, long life.                                        |
| 4 | Bead spacing 4CM, running animation considerable, can be used for > 8CM thick<br>large light box.                  |
| 5 | Suitable for special-shaped light box, ceiling soft film, multiple sizes, flexible installation, affordable price. |
| 6 | 6063 aviation aluminum heat, can do waterproof, improve the durability of products and waterproof.                 |

1



Shenzhen SanNan Technology Co.,LTD

深圳市三南科技有限公司

# Light Distribution



#### ▼Using parameter

| Link                   | - Point3000LED         |
|------------------------|------------------------|
| controller type        | SN-K503                |
| Color                  | white                  |
| Voltage                | DC12V                  |
| Weight                 | 56g/pcs-24D            |
| Life Span              | 5years/21900H          |
| Working<br>Temperature | <b>-25-60</b> ℃        |
| Storage<br>Temperature | <b>-25-60</b> ℃        |
| Texture                | МСРСВ                  |
| Connection<br>Type     | Line and terminal wire |
| Thickness              | 1.2mm                  |
| Installation<br>Way    | ST2.9/Tapping Screw    |
| Video Format           | SWF/AVI                |
|                        |