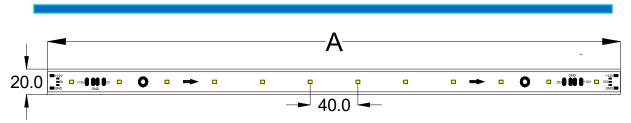

ink                   | - Point3000LED         |
|------------------------|------------------------|
| controller type        | SN-K503                |
| Color                  | white                  |
| Voltage                | DC12V                  |
| Weight                 | 56g/pcs-24D            |
| Life Span              | 5years/21900H          |
| Working<br>Temperature | <b>-25-60</b> ℃        |
| Storage<br>Temperature | <b>-25-60</b> ℃        |
| Texture                | МСРСВ                  |
| Connection<br>Type     | Line and terminal wire |
| Thickness              | 1.2mm                  |
| Installation<br>Way    | ST2.9/Tapping Screw    |
| Video Format           | SWF/AVI                |
|                        |                        |



#### Dimension(mm)



## ▼Controller installation diagram



#### ▼Setup Warning

\* when installing the light bar, it is necessary to install it in the direction of the light bar. The signal line should be connected in the direction of the do-di arrow, and the power line should be installed in accordance with the positive and negative instructions.

\* the personnel receiving electricity must hold the electrician certificate. During the installation, the power should be evenly distributed behind the light box or uniformly placed in the distribution box.

 $\times$  the length of the light box should be determined according to the size of the light board and the thickness of the light box profile.

☆ please refer to the wiring scheme in the connection diagram to connect to the controller DAT and GND ports. Th